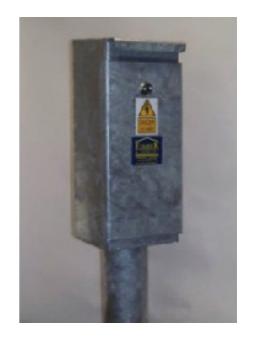

## **Root Box**

Simple, effective and excellent value

- Designed to IP54
- Manufactured from 3mm HR4 mild steel plate and hot dipped galvanized to BS EN ISO1461
- Fitted with 12mm external grade treated plywood Backboard
- · Supplied with Tri-Head locking
- Detachable door with weatherproof seal
- Supplied with an M8 brass earth bolt with nuts & washers on both body and door

As its name suggests, it is rooted beside a sign post and secured to the post with 2 \*Tespa Bands, the cables can then be fed up through the root tube to the enclosure.

| EXTERNAL DIMENSIONS         | RB1       |
|-----------------------------|-----------|
| WIDTH                       | 160       |
| DEPTH                       | 150       |
| HEIGHT                      | 340       |
| ROOT                        | 300 x 76ø |
| DOOR APERTURE<br>WIDTH      | 120       |
| DOOR APERTURE<br>HEIGHT     | 280       |
| BACKBOARD<br>WIDTH X HEIGHT | 150 x 300 |