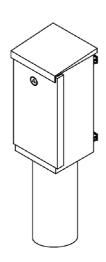

## **Root Box**

Simple, effective and excellent value

- Designed to IP54
- Manufactured from 3mm HR4 mild steel plate and hot dipped galvanized to BS EN ISO1461
- Fitted with 12mm external grade treated plywood Backboard
- · Supplied with Tri-Head locking
- Detachable door with weatherproof seal
- Supplied with an M8 brass earth bolt with nuts & washers on both body and door