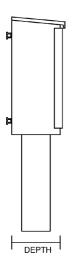

As its name suggests, it is rooted beside a sign post and secured to the post with 2 \*Tespa Bands, the cables can then be fed up through the root tube to the enclosure.

| EXTERNAL DIMENSIONS         | RB1       |
|-----------------------------|-----------|
| WIDTH                       | 160       |
| DEPTH                       | 150       |
| HEIGHT                      | 340       |
| ROOT                        | 300 x 76ø |
| DOOR APERTURE<br>WIDTH      | 120       |
| DOOR APERTURE<br>HEIGHT     | 280       |
| BACKBOARD<br>WIDTH X HEIGHT | 150 x 300 |