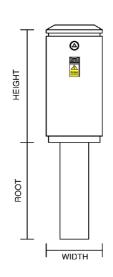

As its name suggests, it is rooted beside a sign post and secured to the post with 2 \*Tespa Bands, the cables can then be fed up through the root tube to the enclosure.

| EXTERNAL DIMENSIONS         | RB1       |
|-----------------------------|-----------|
| WIDTH                       | 160       |
| DEPTH                       | 150       |
| HEIGHT                      | 340       |
| ROOT                        | 300 x 76ø |
| DOOR APERTURE<br>WIDTH      | 120       |
| DOOR APERTURE<br>HEIGHT     | 280       |
| BACKBOARD<br>WIDTH X HEIGHT | 150 x 300 |